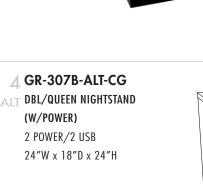

ARTONEMFG.COM | 716.664.2232

**⊿** GR-307B-CG

(W/O POWER)

DBL/QUEEN NIGHTSTAND

24″W x 18″D x 24″H