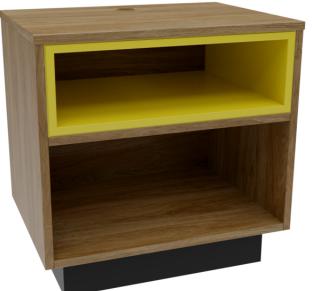

ARTONEMFG.COM | 716.664.2232

**⊿** GR-307B-CG

(W/O POWER)

DBL/QUEEN NIGHTSTAND

24″W x 18″D x 24″H