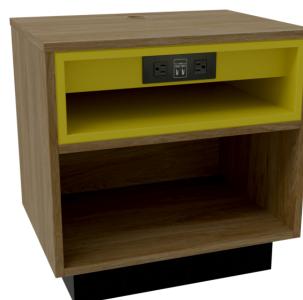

ARTONEMFG.COM | 716.664.2232

**⊿** GR-307B-CG

(W/O POWER)

DBL/QUEEN NIGHTSTAND

24″W x 18″D x 24″H