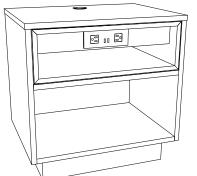

ARTONEMFG.COM | 716.664.2232

**⊿** GR-307B-CG

(W/O POWER)

DBL/QUEEN NIGHTSTAND

24″W x 18″D x 24″H