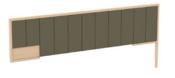

# WATCH OUR MANUFACTURING VIDEO

featuring Marriott TPS product

K-209L-ACC
ADA KING HEADBOARD
109"W X 2"D X 42"H

K-209L KING HEADBOARD 109"W X 2"D X 42"H

Q-209-L-ACC
ADA QUEEN HEADBOARD
101"W X 2"D X 42"H

Q-209L QUEEN HEADBOARD

101"W X 2"D X 42"H

Q-209LS-ACC
QUEEN HEADBOARD
W/SIDE PANEL
84"W X 2"D X 42"H

Q-209-LS

QUEEN HEADBOARD
W/SIDE PANEL

84"W X 2"D X 42"H

QQ-209-ACC
ADA DOUBLE QUEEN
HEADBOARD
190"W X 2"D X 28"H

K-211-ACC ADA KING PLATFORM 72"W X 82"D X 9"H