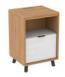

X-223L VANITY 36.5"W X 22.5"D X 34"H

X-224 **COCKTAIL TABLE** 32"W X 32"D X 20"H

X-286 **NIGHTSTAND** 17"W X 15"D X 25"H

X-289 **CANTILEVERED** NIGHTSTAND 16"W X 15"D X 7"H

X-226 **TV PANEL** 32"W X 4"D X 21"H