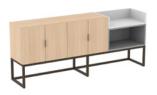

## **TOWNEPLACE SUITES®** BY MARRIOTT

X-222-8FT **SLATWALL KIT** 6.75"W X 30.5"D X 96"H

X-222-9FT **SLATWALL KIT** 6.75"W X 30.5"D X 108"H

X-221 **STORAGE CUBBY** 18"W X 10"D X 41"H

X-291 **TABLE DINING-DESK** 60"W X 30"D X 31"H