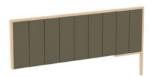

# WATCH OUR MANUFACTURING VIDEO

featuring Marriott TPS product

K-209L-ACC
ADA KING HEADBOARD
109"W X 2"D X 42"H

K-209L KING HEADBOARD 109"W X 2"D X 42"H

Q-209-L-ACC
ADA QUEEN HEADBOARD
101"W X 2"D X 42"H

Q-209L QUEEN HEADBOARD

101"W X 2"D X 42"H

Q-209LS-ACC
QUEEN HEADBOARD
W/SIDE PANEL
84"W X 2"D X 42"H

Q-209-LS

QUEEN HEADBOARD
W/SIDE PANEL

84"W X 2"D X 42"H

QQ-209-ACC
ADA DOUBLE QUEEN
HEADBOARD
190"W X 2"D X 28"H

K-211-ACC ADA KING PLATFORM 72"W X 82"D X 9"H