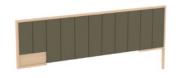

# WATCH OUR MANUFACTURING VIDEO

featuring Marriott TPS product

K-209L-ACC
ADA KING HEADBOARD
109"W X 2"D X 42"H

K-209L KING HEADBOARD 109"W X 2"D X 42"H

Q-209-L-ACC
ADA QUEEN HEADBOARD
101"W X 2"D X 42"H

Q-209L QUEEN HEADBOARD

101"W X 2"D X 42"H

Q-209LS-ACC
QUEEN HEADBOARD
W/SIDE PANEL
84"W X 2"D X 42"H

Q-209-LS

QUEEN HEADBOARD
W/SIDE PANEL

84"W X 2"D X 42"H

QQ-209-ACC
ADA DOUBLE QUEEN
HEADBOARD
190"W X 2"D X 28"H

K-211-ACC ADA KING PLATFORM 72"W X 82"D X 9"H