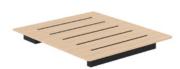

101"W X 2"D X 42"H

Q-209LS-ACC
QUEEN HEADBOARD
W/SIDE PANEL
84"W X 2"D X 42"H

Q-209-LS

QUEEN HEADBOARD
W/SIDE PANEL

84"W X 2"D X 42"H

QQ-209-ACC
ADA DOUBLE QUEEN
HEADBOARD
190"W X 2"D X 28"H

K-211-ACC ADA KING PLATFORM 72"W X 82"D X 9"H

K-211L KING PLATFORM 72"W X 82"D X 14"H

Q-211-ACC
ADA QUEEN PLATFORM
60"W X 82"D X 9"H

Q-211L QUEEN PLATFORM 60"W X 82"D X 14"H

ARTONEMFG.COM | 716.664.2232