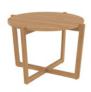

X-223L VANITY 36.5"W X 22.5"D X 34"H

X-224 **COCKTAIL TABLE** 32"W X 32"D X 20"H

X-286 **NIGHTSTAND** 17"W X 15"D X 25"H

X-289 **CANTILEVERED** NIGHTSTAND 16"W X 15"D X 7"H

X-226 **TV PANEL** 32"W X 4"D X 21"H