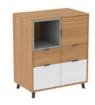

### WATCH OUR MANUFACTURING VIDEO

featuring Marriott TPS product

X-2845 24" SMALL TV CABINET 24"W X 15"D X 30"H

X-284 **SMALL TV CABINET** 40"W X 15"D X 30"H

X-297 **LARGE TV CABINET** 72"W X 15"D X 30"H

X-296 **DRESSER** 66"W X 20"D X 40"H

X-281 DRESSER 33"W X 20"D X 40"H

ARTONEMFG.COM | 716.664.2232