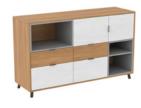

X-223L VANITY 36.5"W X 22.5"D X 34"H

X-224 **COCKTAIL TABLE** 32"W X 32"D X 20"H

X-286 **NIGHTSTAND** 17"W X 15"D X 25"H

X-289 **CANTILEVERED** NIGHTSTAND 16"W X 15"D X 7"H

X-226 **TV PANEL** 32"W X 4"D X 21"H