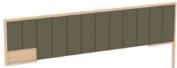

# WATCH OUR MANUFACTURING VIDEO

featuring Marriott TPS product

K-209L-ACC
ADA KING HEADBOARD
109"W X 2"D X 42"H

K-209L KING HEADBOARD 109"W X 2"D X 42"H

Q-209-L-ACC
ADA QUEEN HEADBOARD
101"W X 2"D X 42"H

Q-209L QUEEN HEADBOARD

101"W X 2"D X 42"H

Q-209LS-ACC
QUEEN HEADBOARD
W/SIDE PANEL
84"W X 2"D X 42"H

Q-209-LS

QUEEN HEADBOARD
W/SIDE PANEL

84"W X 2"D X 42"H

QQ-209-ACC
ADA DOUBLE QUEEN
HEADBOARD
190"W X 2"D X 28"H

K-211-ACC ADA KING PLATFORM 72"W X 82"D X 9"H