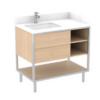

X-223L VANITY 36.5"W X 22.5"D X 34"H

X-224 **COCKTAIL TABLE** 32"W X 32"D X 20"H

X-286 **NIGHTSTAND** 17"W X 15"D X 25"H

X-289 **CANTILEVERED** NIGHTSTAND 16"W X 15"D X 7"H

X-226 **TV PANEL** 32"W X 4"D X 21"H