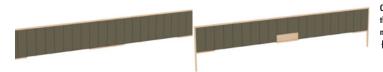

# WATCH OUR MANUFACTURING VIDEO

featuring Marriott TPS product

K-209L-ACC
ADA KING HEADBOARD
109"W X 2"D X 42"H

K-209L KING HEADBOARD 109"W X 2"D X 42"H

Q-209-L-ACC
ADA QUEEN HEADBOARD
101"W X 2"D X 42"H

Q-209L QUEEN HEADBOARD

101"W X 2"D X 42"H

Q-209LS-ACC
QUEEN HEADBOARD
W/SIDE PANEL
84"W X 2"D X 42"H

Q-209-LS

QUEEN HEADBOARD
W/SIDE PANEL

84"W X 2"D X 42"H

QQ-209-ACC
ADA DOUBLE QUEEN
HEADBOARD
190"W X 2"D X 28"H

K-211-ACC ADA KING PLATFORM 72"W X 82"D X 9"H