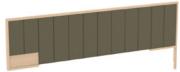

# WATCH OUR MANUFACTURING VIDEO

featuring Marriott TPS product

K-209L-ACC
ADA KING HEADBOARD
109"W X 2"D X 42"H

K-209L KING HEADBOARD 109"W X 2"D X 42"H

Q-209-L-ACC
ADA QUEEN HEADBOARD
101"W X 2"D X 42"H

Q-209L QUEEN HEADBOARD

101"W X 2"D X 42"H

Q-209LS-ACC
QUEEN HEADBOARD
W/SIDE PANEL
84"W X 2"D X 42"H

Q-209-LS

QUEEN HEADBOARD
W/SIDE PANEL

84"W X 2"D X 42"H

QQ-209-ACC
ADA DOUBLE QUEEN
HEADBOARD
190"W X 2"D X 28"H

K-211-ACC ADA KING PLATFORM 72"W X 82"D X 9"H