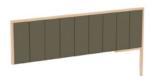

# WATCH OUR MANUFACTURING VIDEO

featuring Marriott TPS product

K-209L-ACC
ADA KING HEADBOARD
109"W X 2"D X 42"H

K-209L KING HEADBOARD 109"W X 2"D X 42"H

Q-209-L-ACC
ADA QUEEN HEADBOARD
101"W X 2"D X 42"H

Q-209L QUEEN HEADBOARD

101"W X 2"D X 42"H

Q-209LS-ACC
QUEEN HEADBOARD
W/SIDE PANEL
84"W X 2"D X 42"H

Q-209-LS

QUEEN HEADBOARD
W/SIDE PANEL

84"W X 2"D X 42"H

QQ-209-ACC
ADA DOUBLE QUEEN
HEADBOARD
190"W X 2"D X 28"H

K-211-ACC ADA KING PLATFORM 72"W X 82"D X 9"H