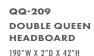

101"W X 2"D X 42"H

Q-209LS-ACC
QUEEN HEADBOARD
W/SIDE PANEL
84"W X 2"D X 42"H

Q-209-LS

QUEEN HEADBOARD
W/SIDE PANEL

84"W X 2"D X 42"H

QQ-209-ACC
ADA DOUBLE QUEEN
HEADBOARD
190"W X 2"D X 28"H

K-211-ACC ADA KING PLATFORM 72"W X 82"D X 9"H