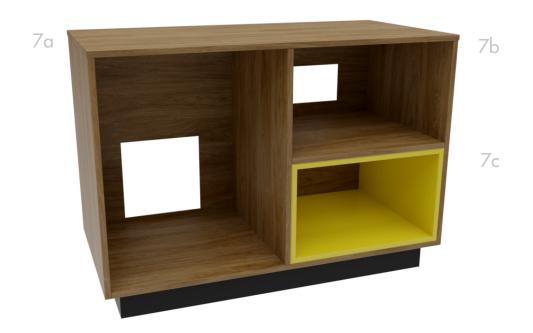

## **7 GR-303B-CG**HOSPITALITY CREDENZA

48"W x 22"D x 36"H

## INTERIOR DIMENSIONS

- a 22.75" W x 20"D x 30.43"H
- b 22.75" W x 20"D x 14.81"H
- c 21.75" W x 20"D x 13.31"H