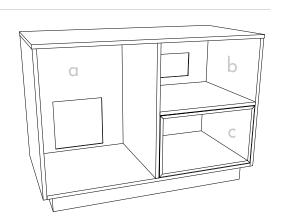

## **7 GR-303B-CG**HOSPITALITY CREDENZA

48"W x 22"D x 36"H

## INTERIOR DIMENSIONS

- a 22.75" W x 20"D x 30.43"H
- b 22.75" W x 20"D x 14.81"H
- c 21.75" W x 20"D x 13.31"H