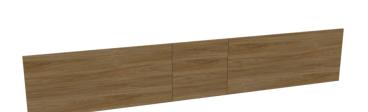

ARTONEMFG.COM | 716.664.2232

2 GR-309B-CG (GLISTENING TRAIL) QUEEN/QUEEN HEADBOARD 150"W x 1.75"D x 24"H **GR-309B-ALT-CG** (BEACHCOMBER)

ALT QUEEN/QUEEN HEADBOARD

150"W x 1.75"D x 24"H