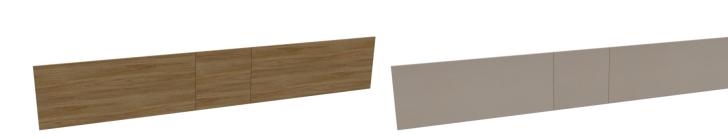

ARTONEMFG.COM | 716.664.2232

GR-310B-CG (GLISTENING TRAIL)
DOUBLE/DOUBLE HEADBOARD
135"W x 1.75"D x 24"H

| GR-310B-ALT-CG (BEACHCOMBER)
| DOUBLE/DOUBLE HEADBOARD

135"W x 1.75"D x 24"H