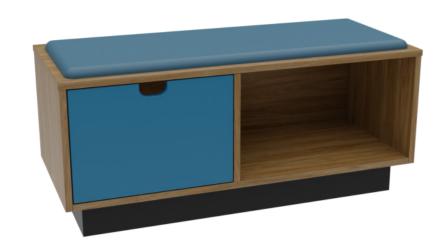

## **GUESTROOM FURNITURE COLLECTIONS**





## DAWN DESIGN







Images featured are prototypical and are for representation purposes only; actual colors and styles may vary, All products and services are manufactured and/or provided by Artone LLC and not Wyndham Hotels & Resorts (WH&R) or its subsidiaries. Neither WH&R nor its subsidiaries are responsible for the accuracy or completeness of any statements made in this advertisement, the content of this advertisement (including the text, representations and illustrations) or any material on the listed supplier's website to which the advertisement provides a link or a reference. Please refer to the applicable brand standards for your property prior to purchasing products.

ARTONEMFG.COM | 716.664.2232





## 9 GR-305B-CG

BENCH

(VINYL CUSHION INCLUDED) 42"W x 18"D x 18"H